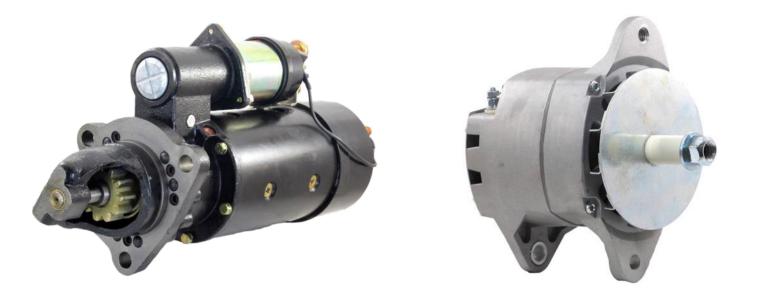

## **Electrical and starting system**

Being the heart of the machine's electrical system, the Starting Motor and the Alternator are the elements that turn on the engine and that convert the mechanical energy into electrical energy.